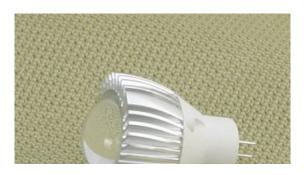

Brightest SMD MR11 150 Lumen White LED Light Bulb 12 V

We are proud to introduce our all new super bright LED replacement bulb for any standard MR11 application. This bulb works with a 1.8 watt LED to give you 45 degree spot illumination that is comparable to a 10-15 watt incandescent bulb. By replacing your standard incandescent MR11 bulbs with LEDs you will reduce greenhouse gases by consuming less energy. As a result your energy costs will go down significantly as well. This SMD MR11 costs less than \$.5 per year to operate. (cost to operate taken based on national KWH costs, and an estimated 8 hour per day usage) The SMD LED will fit into any standard MR16 application, and has an estimated LED life of 40,000 hours and 1 year Warranty.