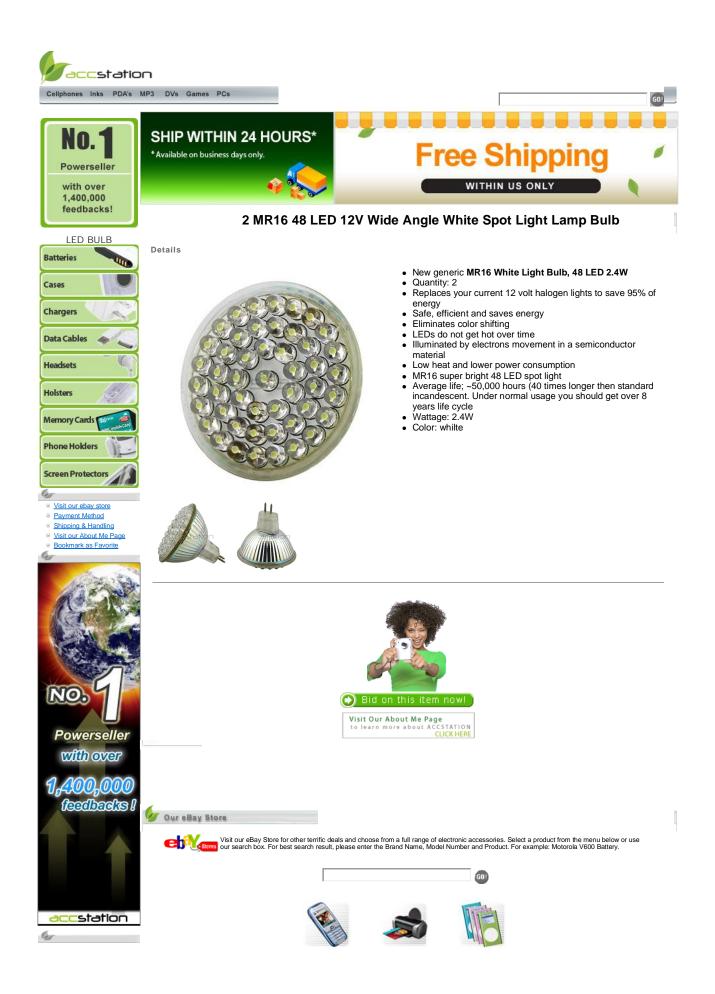

## 2 MR16 48 LED 12V Wide Angle White Spot Light Lamp Bulb - eBay (item 300375690... Page 1 of 4

This page is part of an article comparing the electrical, optical, brightness, and thermal characteristics various LED lightbulbs. This is one of the many bulbs reviewed. The full text of the article can be found at: http://dascomputerconsultants.com/ledbulbscompared.htm