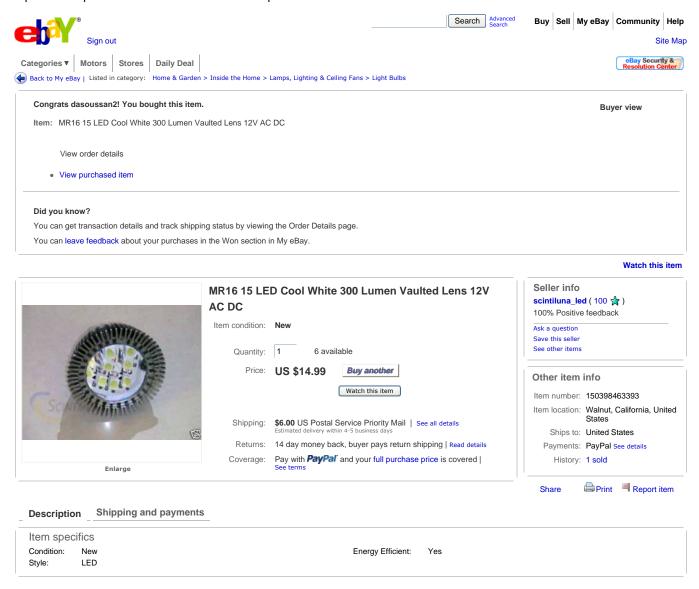

#### Item Description

This lamp has a vaulted or domed lens that projects a moderately wide beam that can serve to accent or spotlight large areas of a room - An energy efficient alternative to conventional halogens!

| Base/Connector         | GU5.3                      |
|------------------------|----------------------------|
| Bulb                   | MR16                       |
| Number of LEDs on Unit | 15                         |
| LED Color              | Cool White                 |
| Lens Type              | Clear, Vaulted             |
| Voltage                | 12V AC/DC                  |
| Wattage                | 4.1                        |
| Lumen Output           | 300                        |
| Life Expectancy        | up to 40,000 Hours         |
| RoHS Compliant         | Yes                        |
| Dimensions             | 49.0±0.2 mm<br>43.0±0.5 mm |