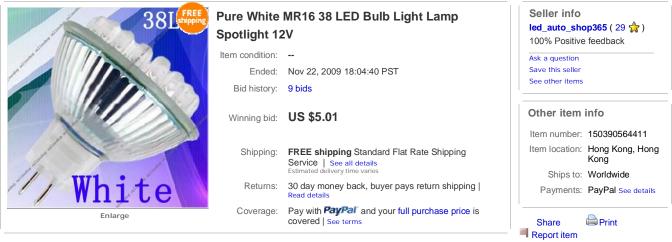

## White MR16 38 LED Bulb Spot Light Spotlight Lamp 12V

## Description

Brand new pure white MR16 38 LED light! High quality, effective and energy-saving, low heating, long service life Low power consumption Stylish glass housing

Color temperature: Pure white, 5000 - 6500K