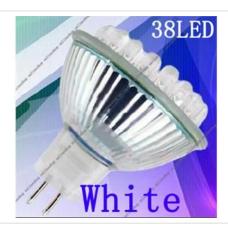

## White MR16 38 LED Bulb Spot Light Spotlight Lamp 12V

## Description

Brand new pure white MR16 38 LED light! High quality, effective and energy-saving, low heating, long service life Low power consumption Stylish glass housing

Color temperature: Pure white, 5000 - 6500K