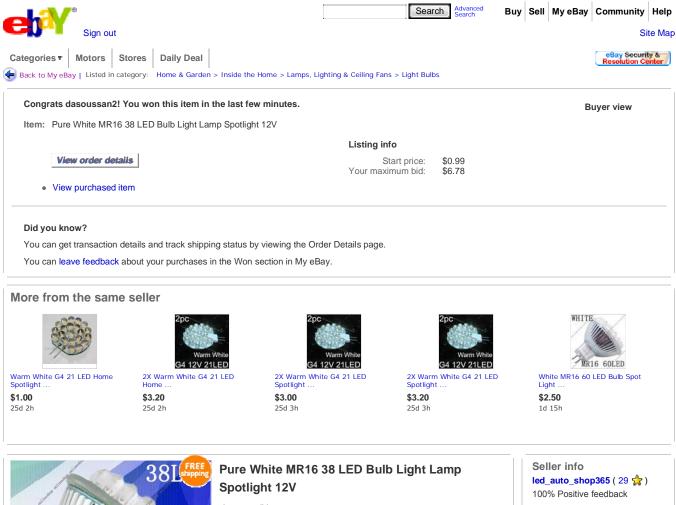

# Pure White MR16 38 LED Bulb Light Lamp Spotlight 12V - eBay (item 150390564411 e... Page 1 of 3

This page is part of an article comparing the electrical, optical, brightness, and thermal characteristics various LED lightbulbs. This is one of the many bulbs reviewed. The full text of the article can be found at: http://dascomputerconsultants.com/ledbulbscompared.htm

## White MR16 38 LED Bulb Spot Light Spotlight Lamp 12V

## Description

Brand new pure white MR16 38 LED light! High quality, effective and energy-saving, low heating, long service life Low power consumption Stylish glass housing

Color temperature: Pure white, 5000 - 6500K